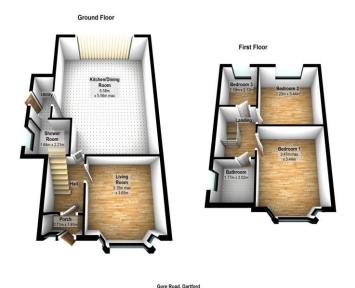

## **Entrance Porch** 2' 4" x 6' 3" (0.71m x 1.91m)

### **Entrance Hall**

Parguet wood block floor, radiator and cupboard.

**Living Room** 12' 0" x 10' 2" (3.65m x 3.10m)

Double glazed window to front, radiator and parquet floor.

Kitchen/Diner 21' 7" x 18' 3" (6.58m x 5.56m)

Bi folding doors to patio and 2 radiators. Island with granite top with inset sink and dishwasher. Built in fridge and freezer. Fitted wall cupboards with matching base units and work tops. Cooker hood, double oven and hob.

Double glazed door to garden with utility area with plumbed in washing machine.

**Shower Room** 7' 3" x 5' 5" (2.21m x 1.64m)

Double glazed window to side and radiator. Shower cubicle, wash hand basin and W/C.

## First Floor Landing

Double glazed window to side and loft hatch.

**Bedroom 1** 11' 5" x 11' 3" (3.47m x 3.44m)

Double glazed window to front, radiator and cupboard.

# **Bedroom 2** 10' 6" x 11' 3" (3.2m x 3.44m)

Double glazed window to rear, radiator and cupboard.

**Bedroom 3** 7' 2" x 6' 11" (2.19m x 2.12m)

Double glazed window to rear and radiator.

## **Family Bathroom** 5' 10" x 6' 8" (1.77m x 2.02m)

Double glazed window to side and double glazed dormer window. Chrome towel rail and extractor.Bath with shower over and screen. Wash hand basin and W/C.