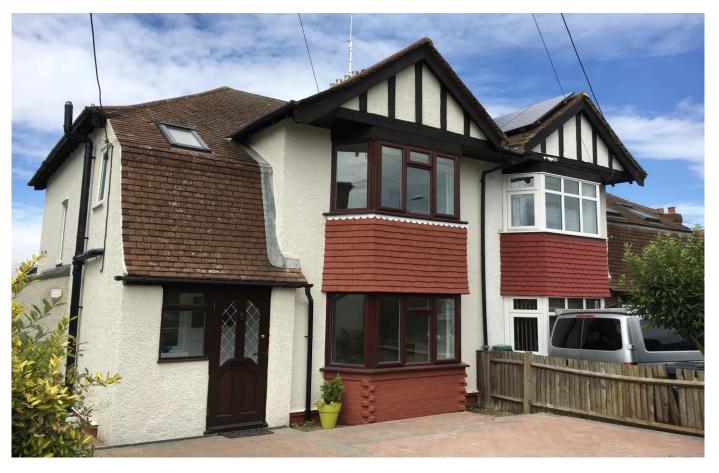

**No Chain** 

Completely Refurbished (July 2016)

3 Bedrooms

**Extend Semi Detached House** 

On Homes Under the Hammer Soon

**Bathroom and shower room** 

Gore Road Dartford

Offers in excess of £395,000

\*\* OPEN HOUSE Saturday 23rd July. 1 to 2 PM. Strictly by appointment \*\* Fox Estates are pleased to offer this Semi detached house with 3 bedrooms which will feature on Homes Under The Hammer. The property has been extended and refurbished to a very high standard in 2016. This house really does have the WOW FACTOR now and early viewing is a must. The fully fitted Kitchen/Diner is a real plus with Bi Folding doors onto a patio and established garden. The property is offered on a no chain basis and comes with off road parking for at least 2 cars. The improvements have been completed in a sympathetic manner and the house retains many of it original features including wood block parquet flooring and internal doors with fittings.